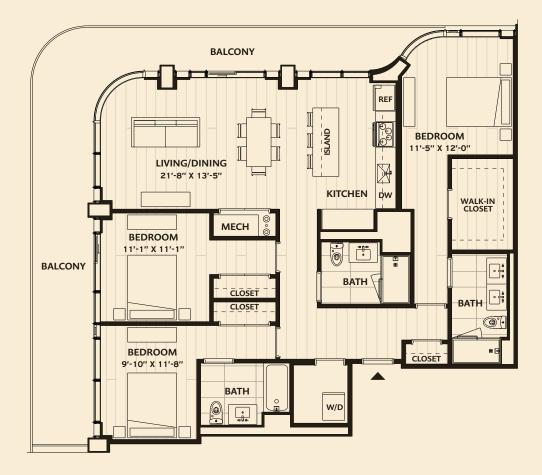

## WATER STREET TAMPA

▲ N

| C1                  | Key Plan                           |
|---------------------|------------------------------------|
| 3 BEDROOMS / 3 BATH |                                    |
| 1,534 SQUARE FEET   |                                    |
|                     |                                    |
| Apartment No        | ╞╼┙╎┟ <b>┉</b> ┰┤ <sub>╺</sub> ┍┙┥ |
| Price               |                                    |