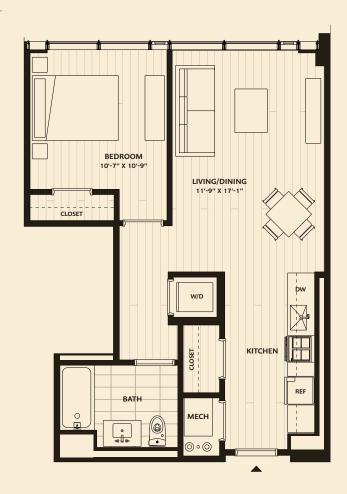

## WATER STREET TAMPA

A9

1 BEDROOM / 1 BATH 647 SQUARE FEET

| Price          | Apartment No   |
|----------------|----------------|
|                | Price          |
| Available Date | Available Date |

This floor plan image is for marketing purposes only. All efforts have been made to ensure its accuracy at time of print. Changes may be made during the development process and dimensions, features, materials, fixtures, fittings, finishes, specifications, furnishings, and layout of the subject unit are subject to change without notice.